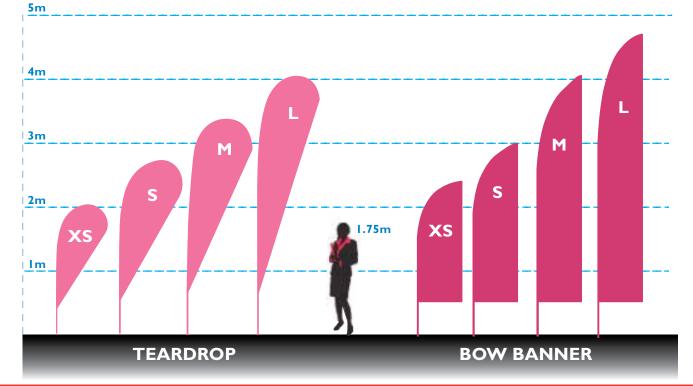

# TEARDROP OPTIONS

| TEARDROP      |                    |                                      |              |  |
|---------------|--------------------|--------------------------------------|--------------|--|
| Stand Size    | Print Size         | Single Sided                         | Double Sided |  |
| XS            | 1590mm x<br>950mm  | \$256 + GST                          | \$342 + GST  |  |
| S             | 2090mm ×<br>1140mm | \$290 + GST                          | \$395 + GST  |  |
| Μ             | 3000mm x<br>1150mm | \$334 + GST                          | \$445 + GST  |  |
| L             | 3670mm x<br>1080mm | \$420 + GST                          | \$545 + GST  |  |
| BOW BANNER    |                    |                                      |              |  |
| Stand Size    | Print Size         | Single Sided                         | Double Sided |  |
| XS            | 2000mm ×<br>700mm  | \$290 + GST                          | \$395 + GST  |  |
| S             | 2600mm ×<br>700mm  | \$325 + GST                          | \$455 + GST  |  |
| Μ             | 3700mm ×<br>700mm  | \$395 + GST                          | \$545 + GST  |  |
| L             | 4300mm ×<br>700mm  | \$455 + GST                          | \$595 + GST  |  |
| MOUNT OPTIONS |                    |                                      |              |  |
|               | Swivel Gro         | und Stake                            | \$69 + GST   |  |
|               |                    | ard Ground Cross<br>Vater Weight Bag | \$99 + GST   |  |
|               | 45 or 180          | Wall Mounted Bracket                 | \$87 + GST   |  |
| le∕ ⊧         |                    |                                      |              |  |